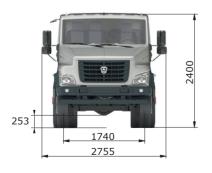

## TECHNICAL CHARACTERISTICS GAZ-C41R13-1010

| Body type                           | Chassis                                                                                                                                        |
|-------------------------------------|------------------------------------------------------------------------------------------------------------------------------------------------|
|                                     | Dimensions                                                                                                                                     |
| Length/width/height, mm             | 6340/2225/2400                                                                                                                                 |
| Dimensions of cargo compartment     | -                                                                                                                                              |
| Wheel base                          | 3770                                                                                                                                           |
| Wheel formula                       | 4x2                                                                                                                                            |
| Passenger capacity                  | 1+2                                                                                                                                            |
| Gross weight, kg                    | 8700                                                                                                                                           |
| Curb weight, kg                     | 3406                                                                                                                                           |
|                                     | Road weight load on axel                                                                                                                       |
| Front                               | 2315                                                                                                                                           |
| Rear                                | 6385                                                                                                                                           |
| Road clearance at gross weight      | 253                                                                                                                                            |
| Minimum turning radius, m.          | 8.2                                                                                                                                            |
| Fuel                                | consumption rate at constante rate speed                                                                                                       |
| 60 κm/h                             | 14.3                                                                                                                                           |
| 80 κm/h                             | 19.3                                                                                                                                           |
| Max. speed, km/h                    | 105                                                                                                                                            |
|                                     | Angle of approach/departure, degree                                                                                                            |
| Approach angle                      | 30                                                                                                                                             |
| Departure angle                     | 15                                                                                                                                             |
| Maximum driving gradient, %         | 26                                                                                                                                             |
| Engine model                        | YMZ-53442                                                                                                                                      |
| Туре                                | Turbo diesel four strock with intercooler                                                                                                      |
| Number and arrangement of cylinders | 4 in-line                                                                                                                                      |
| Cylinders capability, I             | 4.43                                                                                                                                           |
| Maximum power, kW (h.p)             | 109.5 (148.9)                                                                                                                                  |
| At crankshaft speed, rpm            | 2300                                                                                                                                           |
| Maximum torque, Nm (kgf/m)          | 490                                                                                                                                            |
| At crankshaft speed, rpm            | 1200-2100                                                                                                                                      |
| Gear box                            | Five-speed, with synchronizers of gears 2, 3, 4 and 5                                                                                          |
| Distribution box                    | -                                                                                                                                              |
| Front suspension                    | Two longitudinal semielleptic springs on rubber and metal joints, hydraulic tele-<br>scopic double-action shock absorbers and an anti-roll bar |
| Rear suspension                     | Dependent leaf-springs                                                                                                                         |
| Steering gear                       | With steering booster                                                                                                                          |
| Brake system                        | Pneumatic double-circuit with separate braking axles, with ABS                                                                                 |
| Front wheels                        | Disk                                                                                                                                           |
| Rear wheels                         | Disk                                                                                                                                           |
| Wheels                              | Disk-type, collapsible, with 6.05-20 rim and articulated bead rings                                                                            |
| Tires                               | 8.25R20                                                                                                                                        |
| Configuration                       | Air conditioner, 2 DIN audio with USB, driver seat with armrest, power windows, central lock, heat-absorbing glass                             |