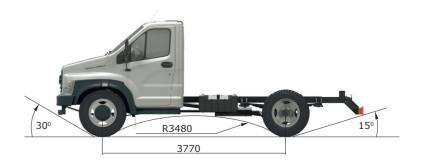

## TECHNICAL CHARACTERISTICS GAZ-C41R13-1010

| Body type                           | Chassis                                                                                                                                        |
|-------------------------------------|------------------------------------------------------------------------------------------------------------------------------------------------|
|                                     | Dimensions                                                                                                                                     |
| Length/width/height, mm             | 6340/2225/2400                                                                                                                                 |
| Dimensions of cargo compartment     | -                                                                                                                                              |
| Wheel base                          | 3770                                                                                                                                           |
| Wheel formula                       | 4x2                                                                                                                                            |
| Passenger capacity                  | 1+2                                                                                                                                            |
| Gross weight, kg                    | 8700                                                                                                                                           |
| Curb weight, kg                     | 3406                                                                                                                                           |
|                                     | Road weight load on axel                                                                                                                       |
| Front                               | 2315                                                                                                                                           |
| Rear                                | 6385                                                                                                                                           |
| Road clearance at gross weight      | 253                                                                                                                                            |
| Minimum turning radius, m.          | 8.2                                                                                                                                            |
| Fuel                                | consumption rate at constante rate speed                                                                                                       |
| 60 κm/h                             | 14.3                                                                                                                                           |
| 80 κm/h                             | 19.3                                                                                                                                           |
| Max. speed, km/h                    | 105                                                                                                                                            |
|                                     | Angle of approach/departure, degree                                                                                                            |
| Approach angle                      | 30                                                                                                                                             |
| Departure angle                     | 15                                                                                                                                             |
| Maximum driving gradient, %         | 26                                                                                                                                             |
| Engine model                        | YMZ-53442                                                                                                                                      |
| Туре                                | Turbo diesel four strock with intercooler                                                                                                      |
| Number and arrangement of cylinders | 4 in-line                                                                                                                                      |
| Cylinders capability, I             | 4.43                                                                                                                                           |
| Maximum power, kW (h.p)             | 109.5 (148.9)                                                                                                                                  |
| At crankshaft speed, rpm            | 2300                                                                                                                                           |
| Maximum torque, Nm (kgf/m)          | 490                                                                                                                                            |
| At crankshaft speed, rpm            | 1200-2100                                                                                                                                      |
| Gear box                            | Five-speed, with synchronizers of gears 2, 3, 4 and 5                                                                                          |
| Distribution box                    | -                                                                                                                                              |
| Front suspension                    | Two longitudinal semielleptic springs on rubber and metal joints, hydraulic tele-<br>scopic double-action shock absorbers and an anti-roll bar |
| Rear suspension                     | Dependent leaf-springs                                                                                                                         |
| Steering gear                       | With steering booster                                                                                                                          |
| Brake system                        | Pneumatic double-circuit with separate braking axles, with ABS                                                                                 |
| Front wheels                        | Disk                                                                                                                                           |
| Rear wheels                         | Disk                                                                                                                                           |
| Wheels                              | Disk-type, collapsible, with 6.05-20 rim and articulated bead rings                                                                            |
| Tires                               | 8.25R20                                                                                                                                        |
| Configuration                       | Air conditioner, 2 DIN audio with USB, driver seat with armrest, power windows, central lock, heat-absorbing glass                             |