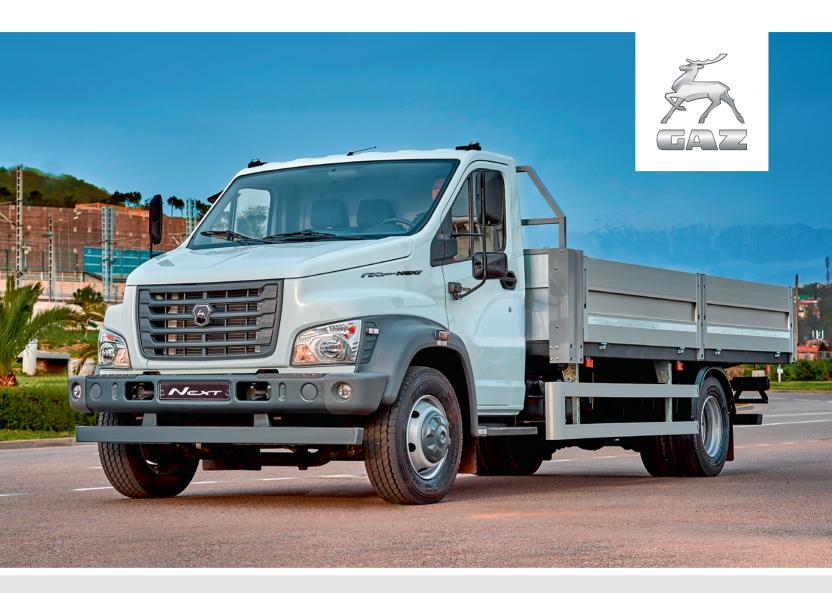

## MEDIUM-DUTY VEHICLE

## **GAZon NEXT**

- □ GVW 10 tons
- □ Rear suspension with pneumatic elastic elements, with a control panel on the driver's seat
- Loading height 935 mm
- Remote gearbox drive with a lever on the instrument panel
- Possibility to install 2550 mm wide add-ons
- High reliability. Modern technical solutions
- □ High level of comfort. Best price in class