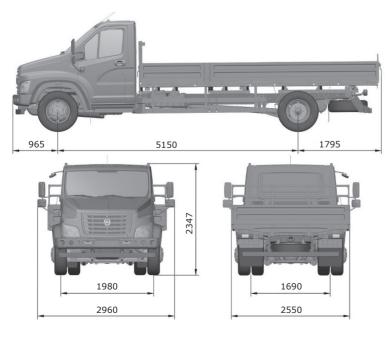

## **TECHNICAL SPECIFICATIONS**

| PARAMETERS                                     | C41RB3                                                                                                                                                                                 |
|------------------------------------------------|----------------------------------------------------------------------------------------------------------------------------------------------------------------------------------------|
| Number of seats                                | 3                                                                                                                                                                                      |
| GVW, kg                                        | 10 000                                                                                                                                                                                 |
| Load capacity, kg                              | 6200                                                                                                                                                                                   |
| Wheelbase                                      | 5150                                                                                                                                                                                   |
| Engine                                         | YMZ-53445                                                                                                                                                                              |
| Emission standards                             | Euro 5                                                                                                                                                                                 |
| Engine displacement, I                         | 4.43                                                                                                                                                                                   |
| Maximum power, kW (hp)<br>Rotation speed, rpm  | 124,2 (168.9)<br>2300                                                                                                                                                                  |
| Maximum torque, N.m<br>Rotation speed, rpm     | 662<br>1200—2100                                                                                                                                                                       |
| Pilot fuel consumption<br>60/80 km/h, l/100 km | 15.3/21.3                                                                                                                                                                              |
| Maximum speed, km/h                            | 105                                                                                                                                                                                    |
| Electrical equipment                           | Headlamp unit with DRL, 2 x110 A.h, rated voltage of on-board network 12 V $$                                                                                                          |
| Gearbox                                        | 5-speed manual, remote gearshift mechanism for levers cable drive                                                                                                                      |
| Rear axle / final drive                        | Hypoid, gear ratio 3.9                                                                                                                                                                 |
| Service braking system                         | Double-circuit with pneumatic drive, with ABS, ASR, EBD                                                                                                                                |
| Front/Rear wheel brakes                        | Disc                                                                                                                                                                                   |
| Rear suspension                                | Three-link with pneumatic elastic elements, with gas-filled hydraulic shock absorbers, limiting the rebound stroke, with anti-roll bar, with the possibility of adjusting the position |
| Wheels                                         | Non-separable disc 6.75x19.5                                                                                                                                                           |
| Tires                                          | Pneumatic radial 265 / 70R19.5 (tubeless)                                                                                                                                              |
| Front/Rear wheel track                         | 1980/1690                                                                                                                                                                              |
| Turning radius, m, from                        | 9.1                                                                                                                                                                                    |
| Clearance                                      | 207                                                                                                                                                                                    |
| Loading height, m                              | 935-1135                                                                                                                                                                               |