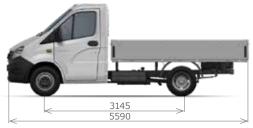

## TECHNICAL CHARACTERISTICS GAZ A21R22-150 / A21R32-150 long base

| Dropside                                                                                                                                                                              | Dropside       |
|---------------------------------------------------------------------------------------------------------------------------------------------------------------------------------------|----------------|
| Dimensions                                                                                                                                                                            |                |
| 5590/2159/2140                                                                                                                                                                        | 6669/2159/2140 |
| 3145                                                                                                                                                                                  | 3745           |
| 900                                                                                                                                                                                   | 900            |
| ensions of cargo compartment                                                                                                                                                          |                |
|                                                                                                                                                                                       | 4170/2105/388  |
|                                                                                                                                                                                       | 4x2            |
|                                                                                                                                                                                       | 2+1            |
|                                                                                                                                                                                       | 3500           |
|                                                                                                                                                                                       | 2235           |
|                                                                                                                                                                                       | 2233           |
|                                                                                                                                                                                       |                |
| 1550                                                                                                                                                                                  | 1550           |
|                                                                                                                                                                                       | 2600           |
|                                                                                                                                                                                       | 170            |
|                                                                                                                                                                                       | 6.5            |
| 5.7                                                                                                                                                                                   | 0.5            |
| 0 1                                                                                                                                                                                   | 8.1            |
|                                                                                                                                                                                       | 9.7            |
|                                                                                                                                                                                       |                |
|                                                                                                                                                                                       | 130            |
|                                                                                                                                                                                       | 22             |
|                                                                                                                                                                                       | 22             |
|                                                                                                                                                                                       | 11             |
|                                                                                                                                                                                       | 26             |
| VW EA189                                                                                                                                                                              |                |
| Turbo diesel with intercooler                                                                                                                                                         |                |
| Euro-5                                                                                                                                                                                |                |
| 4 in-line                                                                                                                                                                             |                |
| 1.968                                                                                                                                                                                 |                |
| 15.5                                                                                                                                                                                  |                |
| 100 (136)                                                                                                                                                                             |                |
| 3500                                                                                                                                                                                  |                |
| 340 (34.6)                                                                                                                                                                            |                |
| 2000                                                                                                                                                                                  |                |
| 850±50                                                                                                                                                                                |                |
| Manual 6-speed                                                                                                                                                                        |                |
| Independent on springs                                                                                                                                                                |                |
| Dependent leaf springs                                                                                                                                                                |                |
| With steering booster                                                                                                                                                                 |                |
| Dual-circuit hydraulic drive with ABS and vacuum booster                                                                                                                              |                |
| Dis                                                                                                                                                                                   | sc             |
| Drum                                                                                                                                                                                  |                |
| 5.5Jx16H2                                                                                                                                                                             |                |
| 185/75R16C                                                                                                                                                                            |                |
| 80                                                                                                                                                                                    | 0              |
| 6CT-75 o                                                                                                                                                                              | r 6CT-85       |
| Cruise control, fog head lamps, mirrors with electric drive,<br>air conditioner, 2 DIN audio with USB, driver seat with armrest,<br>power windows, central lock, heat-absorbing glass |                |
|                                                                                                                                                                                       | Dimensions     |