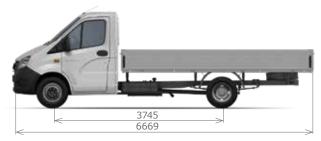

## TECHNICAL CHARACTERISTICS GAZ A21R22-150 / A21R32-150 long base

| Dropside                                                                                                                                                                              | Dropside       |
|---------------------------------------------------------------------------------------------------------------------------------------------------------------------------------------|----------------|
| Dimensions                                                                                                                                                                            |                |
| 5590/2159/2140                                                                                                                                                                        | 6669/2159/2140 |
| 3145                                                                                                                                                                                  | 3745           |
| 900                                                                                                                                                                                   | 900            |
| ensions of cargo compartment                                                                                                                                                          |                |
|                                                                                                                                                                                       | 4170/2105/388  |
|                                                                                                                                                                                       | 4x2            |
|                                                                                                                                                                                       | 2+1            |
|                                                                                                                                                                                       | 3500           |
|                                                                                                                                                                                       | 2235           |
|                                                                                                                                                                                       | 2233           |
|                                                                                                                                                                                       |                |
| 1550                                                                                                                                                                                  | 1550           |
|                                                                                                                                                                                       | 2600           |
|                                                                                                                                                                                       | 170            |
|                                                                                                                                                                                       | 6.5            |
| 5.7                                                                                                                                                                                   | 0.5            |
| 0 1                                                                                                                                                                                   | 8.1            |
|                                                                                                                                                                                       | 9.7            |
|                                                                                                                                                                                       |                |
|                                                                                                                                                                                       | 130            |
|                                                                                                                                                                                       | 22             |
|                                                                                                                                                                                       | 22             |
|                                                                                                                                                                                       | 11             |
|                                                                                                                                                                                       | 26             |
| VW EA189                                                                                                                                                                              |                |
| Turbo diesel with intercooler                                                                                                                                                         |                |
| Euro-5                                                                                                                                                                                |                |
| 4 in-line                                                                                                                                                                             |                |
| 1.968                                                                                                                                                                                 |                |
| 15.5                                                                                                                                                                                  |                |
| 100 (136)                                                                                                                                                                             |                |
| 3500                                                                                                                                                                                  |                |
| 340 (34.6)                                                                                                                                                                            |                |
| 2000                                                                                                                                                                                  |                |
| 850±50                                                                                                                                                                                |                |
| Manual 6-speed                                                                                                                                                                        |                |
| Independent on springs                                                                                                                                                                |                |
| Dependent leaf springs                                                                                                                                                                |                |
| With steering booster                                                                                                                                                                 |                |
| Dual-circuit hydraulic drive with ABS and vacuum booster                                                                                                                              |                |
| Dis                                                                                                                                                                                   | sc             |
| Drum                                                                                                                                                                                  |                |
| 5.5Jx16H2                                                                                                                                                                             |                |
| 185/75R16C                                                                                                                                                                            |                |
| 80                                                                                                                                                                                    | 0              |
| 6CT-75 o                                                                                                                                                                              | r 6CT-85       |
| Cruise control, fog head lamps, mirrors with electric drive,<br>air conditioner, 2 DIN audio with USB, driver seat with armrest,<br>power windows, central lock, heat-absorbing glass |                |
|                                                                                                                                                                                       | Dimensions     |