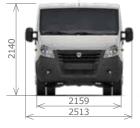

## TECHNICAL CHARACTERISTICS GAZ A21R22-150 / A21R32-150 long base

| Dropside                                                                                                                                                                              | Dropside       |
|---------------------------------------------------------------------------------------------------------------------------------------------------------------------------------------|----------------|
| Dimensions                                                                                                                                                                            |                |
| 5590/2159/2140                                                                                                                                                                        | 6669/2159/2140 |
| 3145                                                                                                                                                                                  | 3745           |
| 900                                                                                                                                                                                   | 900            |
| ensions of cargo compartment                                                                                                                                                          |                |
|                                                                                                                                                                                       | 4170/2105/388  |
|                                                                                                                                                                                       | 4x2            |
|                                                                                                                                                                                       | 2+1            |
|                                                                                                                                                                                       | 3500           |
|                                                                                                                                                                                       | 2235           |
|                                                                                                                                                                                       | 2233           |
|                                                                                                                                                                                       |                |
| 1550                                                                                                                                                                                  | 1550           |
|                                                                                                                                                                                       | 2600           |
|                                                                                                                                                                                       | 170            |
|                                                                                                                                                                                       | 6.5            |
| 5.7                                                                                                                                                                                   | 0.5            |
| 0 1                                                                                                                                                                                   | 8.1            |
|                                                                                                                                                                                       | 9.7            |
|                                                                                                                                                                                       |                |
|                                                                                                                                                                                       | 130            |
|                                                                                                                                                                                       | 22             |
|                                                                                                                                                                                       | 22             |
|                                                                                                                                                                                       | 11             |
|                                                                                                                                                                                       | 26             |
| VW EA189                                                                                                                                                                              |                |
| Turbo diesel with intercooler                                                                                                                                                         |                |
| Euro-5                                                                                                                                                                                |                |
| 4 in-line                                                                                                                                                                             |                |
| 1.968                                                                                                                                                                                 |                |
| 15.5                                                                                                                                                                                  |                |
| 100 (136)                                                                                                                                                                             |                |
| 3500                                                                                                                                                                                  |                |
| 340 (34.6)                                                                                                                                                                            |                |
| 2000                                                                                                                                                                                  |                |
| 850±50                                                                                                                                                                                |                |
| Manual 6-speed                                                                                                                                                                        |                |
| Independent on springs                                                                                                                                                                |                |
| Dependent leaf springs                                                                                                                                                                |                |
| With steering booster                                                                                                                                                                 |                |
| Dual-circuit hydraulic drive with ABS and vacuum booster                                                                                                                              |                |
| Dis                                                                                                                                                                                   | sc             |
| Drum                                                                                                                                                                                  |                |
| 5.5Jx16H2                                                                                                                                                                             |                |
| 185/75R16C                                                                                                                                                                            |                |
| 80                                                                                                                                                                                    | 0              |
| 6CT-75 o                                                                                                                                                                              | r 6CT-85       |
| Cruise control, fog head lamps, mirrors with electric drive,<br>air conditioner, 2 DIN audio with USB, driver seat with armrest,<br>power windows, central lock, heat-absorbing glass |                |
|                                                                                                                                                                                       | Dimensions     |